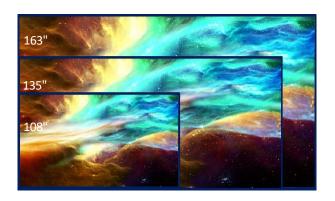

| Product ID | Model Name | Part # | Short Description | Long Description     | MAP Price   |
|------------|------------|--------|-------------------|----------------------|-------------|
| Small      |            |        | 108" 1080p        | 1.2mm 4x1 Video Wall |             |
| Conference |            |        | Directview LED    | w/Mounts, Trim and   |             |
| Room       | AMD-VM108  | same   | Video Wall        | Processor            | \$37,999.00 |
| Medium     |            |        | 135" 1080p        | 1.5mm 5x1 Video Wall |             |
| Conference |            |        | Directview LED    | w/Mounts, Trim and   |             |
| Room       | AMD-VM135  | same   | Video Wall        | Processor            | \$37,999.00 |
| Large      |            |        | 163" 1080p        | 1.8mm 6x1 Video Wall |             |
| Conference |            |        | Directview LED    | w/Mounts, Trim and   |             |
| Room       | AMD-VM163  | same   | Video Wall        | Processor            | \$37,999.00 |