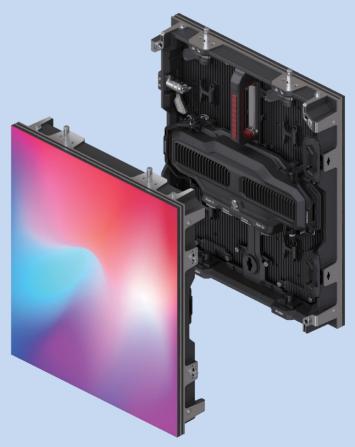

#### **Product Display**

### X Series Specification

80 80

| X SERIES                      | X1.2                      | X1.5                      | X1.8                      | X2.5                      |
|-------------------------------|---------------------------|---------------------------|---------------------------|---------------------------|
| PHYSICAL PARAMETERS           |                           |                           |                           |                           |
| Pixel Pitch (mm)              | P1.25                     | P1.5                      | P1.875                    | P2.5                      |
| Cabinet Resolution (W×H)      | 384×432                   | 320×360                   | 256×288                   | 192×216                   |
| Cabinet Size (mm)(W×H×D)      | 480 × 540 ×85             | 480 × 540 ×85             | 480 × 540 ×85             | 480 × 540 ×85             |
| Overall Weight (kg)           | 9                         | 9                         | 9                         | 9                         |
| OPTICAL PARAMETERS            |                           |                           |                           |                           |
| Pixel Density (dots/m²)       | 640,000                   | 444,444                   | 284,444                   | 160,000                   |
| Frame Rate (Hz)               | 50/60                     | 50/60                     | 50/60                     | 50/60                     |
| Refresh Rate (Hz)             | ≥3840                     | ≥3840                     | ≥3840                     | ≥3840                     |
| Brightness (nits)             | 4000                      | 4000                      | 4000                      | 4000                      |
| Gray Scale (bit)              | 14~16                     | 14~16                     | 14~16                     | 14~16                     |
| Color Temp (K)                | 2000~12,000K              | 2000~12,000K              | 2000~12,000K              | 2000~12,000K              |
| ELECTRICAL PARAMETERS         |                           |                           |                           |                           |
| Max. Power Consumption (W/m²) | ≤720                      | ≤720                      | ≤720                      | ≤720                      |
| Avg. Power Consumption (W/m²) | ≤220                      | ≤220                      | ≤220                      | ≤220                      |
| Working Voltage (V)           | AC: 110V~240V,<br>50~60Hz | AC: 110V~240V,<br>50~60Hz | AC: 110V~240V,<br>50~60Hz | AC: 110V~240V,<br>50~60Hz |
| ADDITIONAL FEATURES           |                           |                           |                           |                           |
| Lifetime (Hrs)                | 100,000                   | 100,000                   | 100,000                   | 100,000                   |
| Operation Humidity (RH)       | 10%~90%                   | 10%~90%                   | 10%~90%                   | 10%~90%                   |
| Operation Temp (RH)           | -20~+50                   | -20~+50                   | -20~+50                   | -20~+50                   |
| IP Level                      | IP65                      | IP65                      | IP65                      | IP65                      |