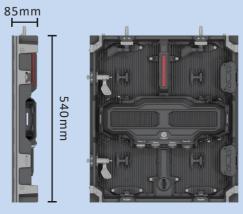

### X Series Specification

80 80

| X SERIES                      | X1.2                      | X1.5                      | X1.8                      | X2.5                      |
|-------------------------------|---------------------------|---------------------------|---------------------------|---------------------------|
| PHYSICAL PARAMETERS           |                           |                           |                           |                           |
| Pixel Pitch (mm)              | P1.25                     | P1.5                      | P1.875                    | P2.5                      |
| Cabinet Resolution (W×H)      | 384×432                   | 320×360                   | 256×288                   | 192×216                   |
| Cabinet Size (mm)(W×H×D)      | 480 × 540 ×85             | 480 × 540 ×85             | 480 × 540 ×85             | 480 × 540 ×85             |
| Overall Weight (kg)           | 9                         | 9                         | 9                         | 9                         |
| OPTICAL PARAMETERS            |                           |                           |                           |                           |
| Pixel Density (dots/m²)       | 640,000                   | 444,444                   | 284,444                   | 160,000                   |
| Frame Rate (Hz)               | 50/60                     | 50/60                     | 50/60                     | 50/60                     |
| Refresh Rate (Hz)             | ≥3840                     | ≥3840                     | ≥3840                     | ≥3840                     |
| Brightness (nits)             | 4000                      | 4000                      | 4000                      | 4000                      |
| Gray Scale (bit)              | 14~16                     | 14~16                     | 14~16                     | 14~16                     |
| Color Temp (K)                | 2000~12,000K              | 2000~12,000K              | 2000~12,000K              | 2000~12,000K              |
| ELECTRICAL PARAMETERS         |                           |                           |                           |                           |
| Max. Power Consumption (W/m²) | ≤720                      | ≤720                      | ≤720                      | ≤720                      |
| Avg. Power Consumption (W/m²) | ≤220                      | ≤220                      | ≤220                      | ≤220                      |
| Working Voltage (V)           | AC: 110V~240V,<br>50~60Hz | AC: 110V~240V,<br>50~60Hz | AC: 110V~240V,<br>50~60Hz | AC: 110V~240V,<br>50~60Hz |
| ADDITIONAL FEATURES           |                           |                           |                           |                           |
| Lifetime (Hrs)                | 100,000                   | 100,000                   | 100,000                   | 100,000                   |
| Operation Humidity (RH)       | 10%~90%                   | 10%~90%                   | 10%~90%                   | 10%~90%                   |
| Operation Temp (RH)           | -20~+50                   | -20~+50                   | -20~+50                   | -20~+50                   |
| IP Level                      | IP65                      | IP65                      | IP65                      | IP65                      |