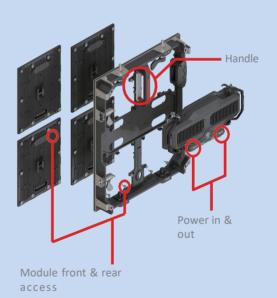

#### **High Precision:**

Currently the industry's smallest pitch outdoor display series, brightness can reach 4000 nits + and support front maintenance.

# High Protection:

Fully sealed technology processing enables surface water resistance, dust resistance, impact resistance, and anti-static properties.