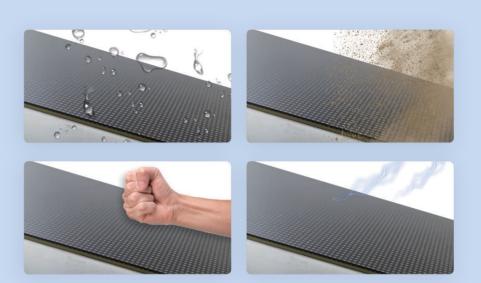

# High Protection:

Fully sealed technology processing enables surface water resistance, dust resistance, impact resistance, and anti-static properties.