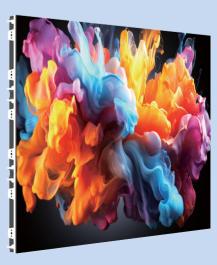

for the outdoor LED display market, which is mainly used for: commercial plazas, city lighting, public welfare advertisements, smart cities, museums, creative centers, and other display applications in a variety of control areas.





#### **High Precision:**

Currently the industry's smallest pitch outdoor display series, brightness can reach 4000 nits + and support front maintenance.

#### **Product Display**









# High Protection:

Fully sealed technology processing enables surface water resistance, dust resistance, impact resistance, and anti-static properties.







#### **Effective:**

High-order control system, support chroma/brightness/full grayscale/thermal correction, ultra-high refresh, wide color gamut, HDR high-dynamic picture display, 16bit high-gray low-brightness.







### X Series Specification

80 80

| X SERIES                      | X1.2                      | X1.5                      | X1.8                      | X2.5                      |
|-------------------------------|---------------------------|---------------------------|---------------------------|---------------------------|
| PHYSICAL PARAMETERS           |                           |                           |                           |                           |
| Pixel Pitch (mm)              | P1.25                     | P1.5                      | P1.875                    | P2.5                      |
| Cabinet Resolution (W×H)      | 384×432                   | 320×360                   | 256×288                   | 192×216                   |
| Cabinet Size (mm)(W×H×D)