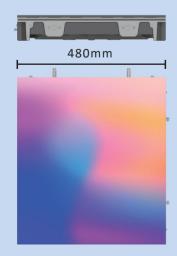

### X Series Specification

80 80

| X SERIES                      | X1.2                      | X1.5                      | X1.8                      | X2.5                      |
|-------------------------------|---------------------------|---------------------------|---------------------------|---------------------------|
| PHYSICAL PARAMETERS           |                           |                           |                           |                           |
| Pixel Pitch (mm)              | P1.25                     | P1.5                      | P1.875                    | P2.5                      |
| Cabinet Resolution (W×H)      | 384×432                   | 320×360                   | 256×288                   | 192×216                   |
| Cabinet Size (mm)(W×H×D)      | 480 × 540 ×85             | 480 × 540 ×85             | 480 × 540 ×85             | 480 × 540 ×85             |
| Overall Weight (kg)           | 9                         | 9                         | 9                         | 9                         |
| OPTICAL PARAMETERS            |                           |                           |                           |                           |
| Pixel Density (dots/m²)       | 640,000                   | 444,444                   | 284,444                   | 160,000                   |
| Frame Rate (Hz)               | 50/60                     | 50/60                     | 50/60                     | 50/60                     |
| Refresh Rate (Hz)             | ≥3840                     | ≥3840                     | ≥3840                     | ≥3840                     |
| Brightness (nits)             | 4000                      | 4000                      | 4000                      | 4000                      |
| Gray Scale (bit)              | 14~16                     | 14~16                     | 14~16                     | 14~16                     |
| Color Temp (K)                | 2000~12,000K              | 2000~12,000K              | 2000~12,000K              | 2000~12,000K              |
| ELECTRICAL PARAMETERS         |                           |                           |                           |                           |
| Max. Power Consumption (W/m²) | ≤720                      | ≤720                      | ≤720                      | ≤720                      |
| Avg. Power Consumption (W/m²) | ≤220                      | ≤220                      | ≤220                      | ≤220                      |
| Working Voltage (V)           | AC: 110V~240V,<br>50~60Hz | AC: 110V~240V,<br>50~60Hz | AC: 110V~240V,<br>50~60Hz | AC: 110V~240V,<br>50~60Hz |
| ADDITIONAL FEATURES           |                           |                           |                           |                           |
| Lifetime (Hrs)                | 100,000                   | 100,000                   | 100,000                   | 100,000                   |
| Operation Humidity (RH)       | 10%~90%                   | 10%~90%                   | 10%~90%                   | 10%~90%                   |
| Operation Temp (RH)           | -20~+50                   | -20~+50                   | -20~+50                   | -20~+50                   |
| IP Level                      | IP65                      | IP65                      | IP65                      | IP65                      |