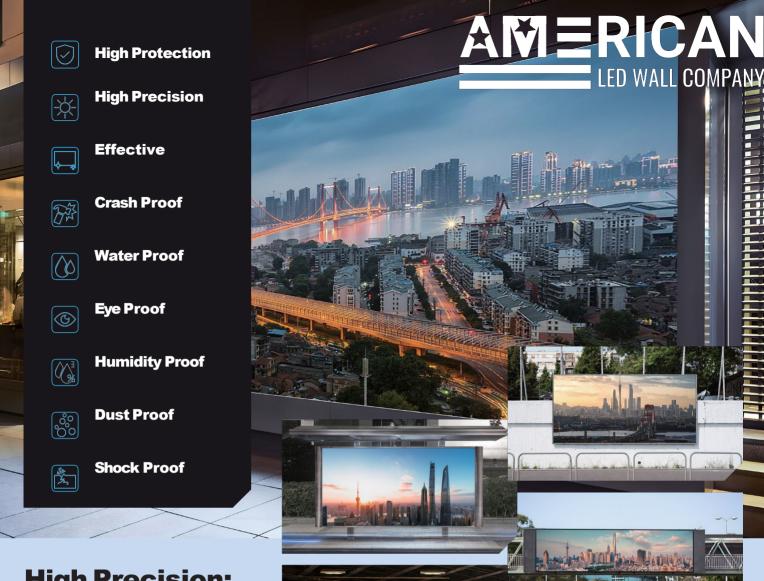

# High Protection:

Fully sealed technology processing enables surface water resistance, dust resistance, impact resistance, and anti-static properties.

#### **Effective:**

High-order control system, support chroma/brightness/full grayscale/thermal correction, ultra-high refresh, wide color gamut, HDR high-dynamic picture display, 16bit high-gray low-brightness.

#### **High Precision:**

Currently the industry's smallest pitch outdoor display series, brightness can reach 4000 nits + and support front maintenance.