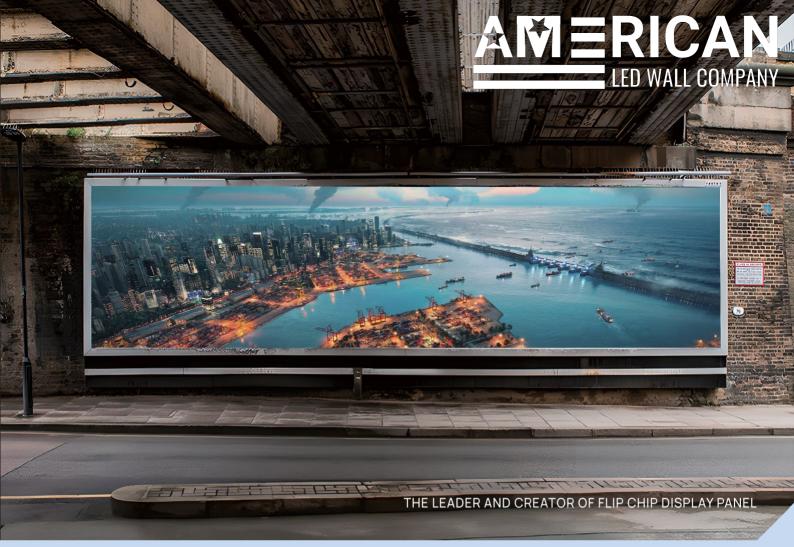

#### OUTDOOR FINE PITCH COMMON CATHODE LED DISPLAY

X series is an ultra-high-definition product independently developed for the outdoor LED display market, which is mainly used for: commercial plazas, city lighting, public welfare advertisements, smart cities, museums, creative centers, and other display applications in a variety of control areas.

#### **High Precision:**

Currently the industry's smallest pitch outdoor display series, brightness can reach 4000 nits + and support front maintenance.