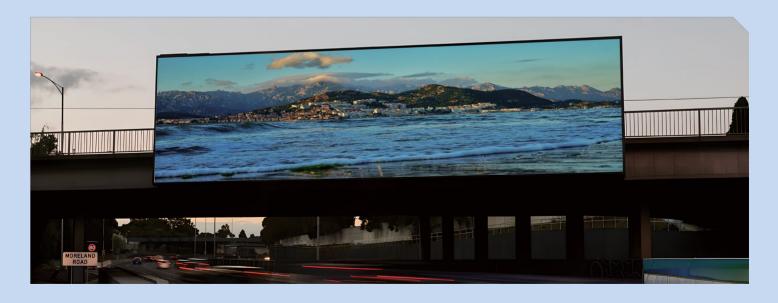

#### OUTDOOR FINE PITCH COMMON CATHODE LED DISPLAY

X series is an ultra-high-definition product independently developed for the outdoor LED display market, which is mainly used for: commercial plazas, city lighting, public welfare advertisements, smart cities, museums, creative centers, and other display applications in a variety of control areas.