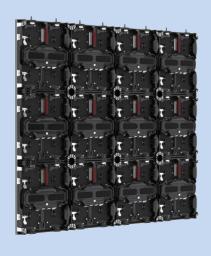

d for the outdoor LED display market, which is mainly used for: commercial plazas, city lighting, public welfare advertisements, smart cities, museums, creative centers, and other display applications in a variety of control areas.





#### **High Precision:**

Currently the industry's smallest pitch outdoor display series, brightness can reach 4000 nits + and support front maintenance.

#### **Product Display**









# High Protection:

Fully sealed technology processing enables surface water resistance, dust resistance, impact resistance, and anti-static properties.







#### **Effective:**

High-order control system, support chroma/brightness/full grayscale/thermal correction, ultra-high refresh, wide color gamut, HDR high-dynamic picture display, 16bit high-gray low-brightness.







### X Series Specification

80 80

| X SERIES                      | X1.2                      | X1.5                      | X1.8                      | X2.5                      |
|-------------------------------|---------------------------|---------------------------|---------------------------|---------------------------|
| PHYSICAL PARAMETERS           |                           |                           |                           |                           |
| Pixel Pitch (mm)              | P1.25                     | P1.5                      | P1.875                    | P2.5                      |
| Cabinet Resolution (W×H)      | 384×432                   | 320×360                   | 256×288                   | 192×216                   |
| Cabinet Size (mm)(W×H×D)