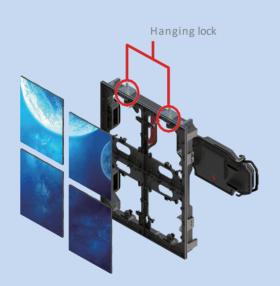

#### **High Precision:**

Currently the industry's smallest pitch outdoor display series, brightness can reach 4000 nits + and support front maintenance.