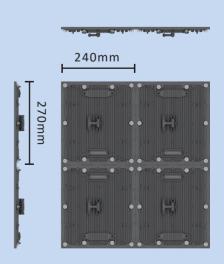

### X Series Specification

80 80

| X SERIES                      | X1.2                      | X1.5                      | X1.8                      | X2.5                      |
|-------------------------------|---------------------------|---------------------------|---------------------------|---------------------------|
| PHYSICAL PARAMETERS           |                           |                           |                           |                           |
| Pixel Pitch (mm)              | P1.25                     | P1.5                      | P1.875                    | P2.5                      |
| Cabinet Resolution (W×H)      | 384×432                   | 320×360                   | 256×288                   | 192×216                   |
| Cabinet Size (mm)(W×H×D)      | 480 × 540 ×85             | 480 × 540 ×85             | 480 × 540 ×85             | 480 × 540 ×85             |
| Overall Weight (kg)           | 9                         | 9                         | 9                         | 9                         |
| OPTICAL PARAMETERS            |                           |                           |                           |                           |
| Pixel Density (dots/m²)       | 640,000                   | 444,444                   | 284,444                   | 160,000                   |
| Frame Rate (Hz)               | 50/60                     | 50/60                     | 50/60                     | 50/60                     |
| Refresh Rate (Hz)             | ≥3840                     | ≥3840                     | ≥3840                     | ≥3840                     |
| Brightness (nits)             | 4000                      | 4000                      | 4000                      | 4000                      |
| Gray Scale (bit)              | 14~16                     | 14~16                     | 14~16                     | 14~16                     |
| Color Temp (K)                | 2000~12,000K              | 2000~12,000K              | 2000~12,000K              | 2000~12,000K              |
| ELECTRICAL PARAMETERS         |                           |                           |                           |                           |
| Max. Power Consumption (W/m²) | ≤720                      | ≤720                      | ≤720                      | ≤720                      |
| Avg. Power Consumption (W/m²) | ≤220                      | ≤220                      | ≤220                      | ≤220                      |
| Working Voltage (V)           | AC: 110V~240V,<br>50~60Hz | AC: 110V~240V,<br>50~60Hz | AC: 110V~240V,<br>50~60Hz | AC: 110V~240V,<br>50~60Hz |
| ADDITIONAL FEATURES           |                           |                           |                           |                           |
| Lifetime (Hrs)                | 100,000                   | 100,000                   | 100,000                   | 100,000                   |
| Operation Humidity (RH)       | 10%~90%                   | 10%~90%                   | 10%~90%                   | 10%~90%                   |
| Operation Temp (RH)           | -20~+50                   | -20~+50                   | -20~+50                   | -20~+50                   |
| IP Level                      | IP65                      | IP65                      | IP65                      | IP65                      |